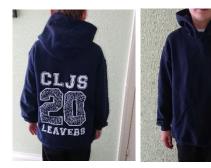

We are offering a choice of two colours this year; navy or school green.

Many thanks
The PTA

(example of the 2020 version, height approx 153cm, wearing a Small Adult size)