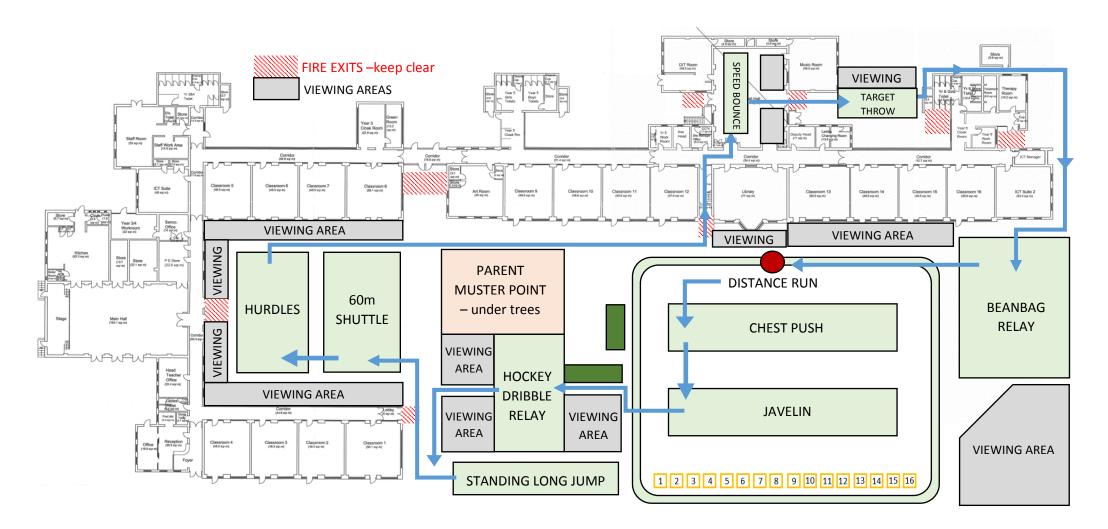

## **STARTING POSITIONS FOR THE FIRST EVENT:**

| Group 1 – target throw       | Group 6 – hockey dribble relay |
|------------------------------|--------------------------------|
| Group 2 – speed bounce       | Group 7 – javelin              |
| Group 3 – hurdles            | Group 8 – chest push           |
| Group 4 – 60m shuttle        | Group 9 – distance run         |
| Group 5 – standing long jump | Group 10 – beanbag relay       |

## AFTER REGISTRATION:

Children will come out to line up behind the fire assembly points on the playground corresponding to their group numbers.

Group leaders will stand by their first group.

The running of the events will be explained, and Mrs Rae will send groups off to their first event, led by their activity leader.