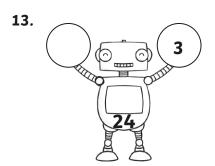

## **Subtraction Missing Numbers**

| question | answer              | question | answer              |
|----------|---------------------|----------|---------------------|
|          |                     |          |                     |
| 1        | 19 + 16 = <b>35</b> | 12       | 8 + <b>26</b> = 34  |
| 2        | 4 + <b>12</b> = 16  | 13       | <b>21</b> + 3 = 24  |
| 3        | 7 + <b>41</b> = 48  | 14       | 12 + <b>31</b> = 43 |
| 4        | 15 + <b>27</b> = 42 | 15       | 2 + <b>37</b> = 39  |
| 5        | 31 + <b>9</b> = 40  | 16       | 12 + <b>17</b> = 12 |
| 6        | 11 + <b>33</b> = 44 | 17       | <b>12</b> + 15 = 27 |
| 7        | 7 + <b>21</b> = 28  | 18       | 32 + 9 = <b>41</b>  |
| 8        | <b>24</b> + 8 = 32  | 19       | 6 + <b>18</b> = 24  |
| 9        | 17 + 26 = <b>43</b> | 20       | 5 + <b>42</b> = 47  |
| 10       | 2 + <b>19</b> = 21  | 21       | 27 + <b>11</b> = 38 |
| 11       | 3 + <b>25</b> = 28  |          |                     |