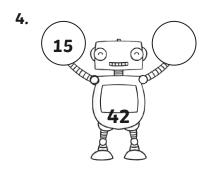

**Addition Missing Numbers** 

## **Subtraction Missing Numbers**

| question | answer              | question | answer              |
|----------|---------------------|----------|---------------------|
|          |                     |          |                     |
| 1        | 19 + 16 = <b>35</b> | 12       | 8 + <b>26</b> = 34  |
| 2        | 4 + <b>12</b> = 16  | 13       | <b>21</b> + 3 = 24  |
| 3        | 7 + <b>41</b> = 48  | 14       | 12 + <b>31</b> = 43 |
| 4        | 15 + <b>27</b> = 42 | 15       | 2 + <b>37</b> = 39  |
| 5        | 31 + <b>9</b> = 40  | 16       | 12 + <b>17</b> = 12 |
| 6        | 11 + <b>33</b> = 44 | 17       | <b>12</b> + 15 = 27 |
| 7        | 7 + <b>21</b> = 28  | 18       | 32 + 9 = <b>41</b>  |
| 8        | <b>24</b> + 8 = 32  | 19       | 6 + <b>18</b> = 24  |
| 9        | 17 + 26 = <b>43</b> | 20       | 5 + <b>42</b> = 47  |
| 10       | 2 + <b>19</b> = 21  | 21       | 27 + <b>11</b> = 38 |
| 11       | 3 + <b>25</b> = 28  |          |                     |