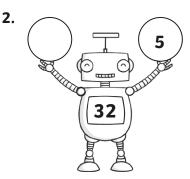

## Subtraction Missing Numbers: Answers

| question | answer              | question | answer              |
|----------|---------------------|----------|---------------------|
|          |                     |          |                     |
| 1        | 18 - <b>14</b> = 4  | 12       | 28 - 11 = <b>17</b> |
| 2        | 37 - <b>5</b> = 32  | 13       | 27 - <b>18</b> = 9  |
| 3        | 28 - <b>3</b> = 25  | 14       | 47 - <b>21</b> = 26 |
| 4        | <b>42</b> - 14 = 28 | 15       | <b>43</b> - 8 = 35  |
| 5        | 29 - <b>16</b> = 13 | 16       | 48 - <b>36</b> = 12 |
| 6        | 15 - <b>5</b> = 10  | 17       | 40 - 17 = <b>23</b> |
| 7        | <b>44</b> - 7 = 37  | 18       | <b>13</b> - 2 = 11  |
| 8        | <b>50</b> - 13 = 37 | 19       | 30 - <b>9</b> = 21  |
| 9        | 45 - 3 = <b>42</b>  | 20       | <b>47</b> - 11 = 36 |
| 10       | 29 - <b>7</b> = 3   | 21       | 21 - <b>7</b> = 14  |
| 11       | 44 - 31 = <b>13</b> |          |                     |