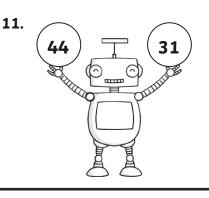

## Subtraction Missing Numbers: Answers

| question | answer              | question | answer              |
|----------|---------------------|----------|---------------------|
|          |                     |          |                     |
| 1        | 18 - <b>14</b> = 4  | 12       | 28 - 11 = <b>17</b> |
| 2        | 37 - <b>5</b> = 32  | 13       | 27 - <b>18</b> = 9  |
| 3        | 28 - <b>3</b> = 25  | 14       | 47 - <b>21</b> = 26 |
| 4        | <b>42</b> - 14 = 28 | 15       | <b>43</b> - 8 = 35  |
| 5        | 29 - <b>16</b> = 13 | 16       | 48 - <b>36</b> = 12 |
| 6        | 15 - <b>5</b> = 10  | 17       | 40 - 17 = <b>23</b> |
| 7        | <b>44</b> - 7 = 37  | 18       | <b>13</b> - 2 = 11  |
| 8        | <b>50</b> - 13 = 37 | 19       | 30 - <b>9</b> = 21  |
| 9        | 45 - 3 = <b>42</b>  | 20       | <b>47</b> - 11 = 36 |
| 10       | 29 - <b>7</b> = 3   | 21       | 21 - <b>7</b> = 14  |
| 11       | 44 - 31 = <b>13</b> |          |                     |