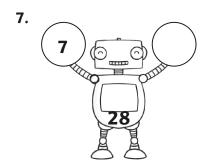

**Addition Missing Numbers** 

## **Subtraction Missing Numbers**

| question | answer              | question | answer              |
|----------|---------------------|----------|---------------------|
|          |                     |          |                     |
| 1        | 19 + 16 = <b>35</b> | 12       | 8 + <b>26</b> = 34  |
| 2        | 4 + <b>12</b> = 16  | 13       | <b>21</b> + 3 = 24  |
| 3        | 7 + <b>41</b> = 48  | 14       | 12 + <b>31</b> = 43 |
| 4        | 15 + <b>27</b> = 42 | 15       | 2 + <b>37</b> = 39  |
| 5        | 31 + <b>9</b> = 40  | 16       | 12 + <b>17</b> = 12 |
| 6        | 11 + <b>33</b> = 44 | 17       | <b>12</b> + 15 = 27 |
| 7        | 7 + <b>21</b> = 28  | 18       | 32 + 9 = <b>41</b>  |
| 8        | <b>24</b> + 8 = 32  | 19       | 6 + <b>18</b> = 24  |
| 9        | 17 + 26 = <b>43</b> | 20       | 5 + <b>42</b> = 47  |
| 10       | 2 + <b>19</b> = 21  | 21       | 27 + <b>11</b> = 38 |
| 11       | 3 + <b>25</b> = 28  |          |                     |