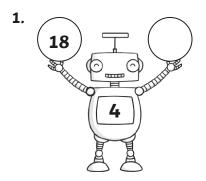

## Subtraction Missing Numbers: Answers

| question | answer              | question | answer              |
|----------|---------------------|----------|---------------------|
|          |                     |          |                     |
| 1        | 18 - <b>14</b> = 4  | 12       | 28 - 11 = <b>17</b> |
| 2        | 37 - <b>5</b> = 32  | 13       | 27 - <b>18</b> = 9  |
| 3        | 28 - <b>3</b> = 25  | 14       | 47 - <b>21</b> = 26 |
| 4        | <b>42</b> - 14 = 28 | 15       | <b>43</b> - 8 = 35  |
| 5        | 29 - <b>16</b> = 13 | 16       | 48 - <b>36</b> = 12 |
| 6        | 15 - <b>5</b> = 10  | 17       | 40 - 17 = <b>23</b> |
| 7        | <b>44</b> - 7 = 37  | 18       | <b>13</b> - 2 = 11  |
| 8        | <b>50</b> - 13 = 37 | 19       | 30 - <b>9</b> = 21  |
| 9        | 45 - 3 = <b>42</b>  | 20       | <b>47</b> - 11 = 36 |
| 10       | 29 - <b>7</b> = 3   | 21       | 21 - <b>7</b> = 14  |
| 11       | 44 - 31 = <b>13</b> |          |                     |