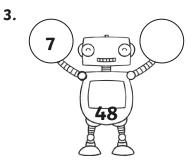

**Addition Missing Numbers** 

## **Subtraction Missing Numbers**

| question | answer              | question | answer              |
|----------|---------------------|----------|---------------------|
|          |                     |          |                     |
| 1        | 19 + 16 = <b>35</b> | 12       | 8 + <b>26</b> = 34  |
| 2        | 4 + <b>12</b> = 16  | 13       | <b>21</b> + 3 = 24  |
| 3        | 7 + <b>41</b> = 48  | 14       | 12 + <b>31</b> = 43 |
| 4        | 15 + <b>27</b> = 42 | 15       | 2 + <b>37</b> = 39  |
| 5        | 31 + <b>9</b> = 40  | 16       | 12 + <b>17</b> = 12 |
| 6        | 11 + <b>33</b> = 44 | 17       | <b>12</b> + 15 = 27 |
| 7        | 7 + <b>21</b> = 28  | 18       | 32 + 9 = <b>41</b>  |
| 8        | <b>24</b> + 8 = 32  | 19       | 6 + <b>18</b> = 24  |
| 9        | 17 + 26 = <b>43</b> | 20       | 5 + <b>42</b> = 47  |
| 10       | 2 + <b>19</b> = 21  | 21       | 27 + <b>11</b> = 38 |
| 11       | 3 + <b>25</b> = 28  |          |                     |