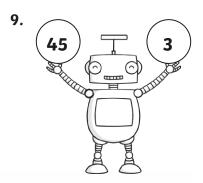

## Subtraction Missing Numbers: Answers

| question | answer              | question | answer              |
|----------|---------------------|----------|---------------------|
|          |                     |          |                     |
| 1        | 18 - <b>14</b> = 4  | 12       | 28 - 11 = <b>17</b> |
| 2        | 37 - <b>5</b> = 32  | 13       | 27 - <b>18</b> = 9  |
| 3        | 28 - <b>3</b> = 25  | 14       | 47 - <b>21</b> = 26 |
| 4        | <b>42</b> - 14 = 28 | 15       | <b>43</b> - 8 = 35  |
| 5        | 29 - <b>16</b> = 13 | 16       | 48 - <b>36</b> = 12 |
| 6        | 15 - <b>5</b> = 10  | 17       | 40 - 17 = <b>23</b> |
| 7        | <b>44</b> - 7 = 37  | 18       | <b>13</b> - 2 = 11  |
| 8        | <b>50</b> - 13 = 37 | 19       | 30 - <b>9</b> = 21  |
| 9        | 45 - 3 = <b>42</b>  | 20       | <b>47</b> - 11 = 36 |
| 10       | 29 - <b>7</b> = 3   | 21       | 21 - <b>7</b> = 14  |
| 11       | 44 - 31 = <b>13</b> |          |                     |