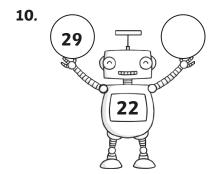

## Subtraction Missing Numbers: Answers

| question | answer              | question | answer              |
|----------|---------------------|----------|---------------------|
|          |                     |          |                     |
| 1        | 18 - <b>14</b> = 4  | 12       | 28 - 11 = <b>17</b> |
| 2        | 37 - <b>5</b> = 32  | 13       | 27 - <b>18</b> = 9  |
| 3        | 28 - <b>3</b> = 25  | 14       | 47 - <b>21</b> = 26 |
| 4        | <b>42</b> - 14 = 28 | 15       | <b>43</b> - 8 = 35  |
| 5        | 29 - <b>16</b> = 13 | 16       | 48 - <b>36</b> = 12 |
| 6        | 15 - <b>5</b> = 10  | 17       | 40 - 17 = <b>23</b> |
| 7        | <b>44</b> - 7 = 37  | 18       | <b>13</b> - 2 = 11  |
| 8        | <b>50</b> - 13 = 37 | 19       | 30 - <b>9</b> = 21  |
| 9        | 45 - 3 = <b>42</b>  | 20       | <b>47</b> - 11 = 36 |
| 10       | 29 - <b>7</b> = 3   | 21       | 21 - <b>7</b> = 14  |
| 11       | 44 - 31 = <b>13</b> |          |                     |