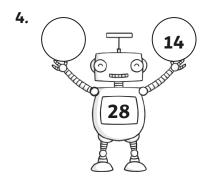

## Subtraction Missing Numbers: Answers

| question | answer              | question | answer              |
|----------|---------------------|----------|---------------------|
|          |                     |          |                     |
| 1        | 18 - <b>14</b> = 4  | 12       | 28 - 11 = <b>17</b> |
| 2        | 37 - <b>5</b> = 32  | 13       | 27 - <b>18</b> = 9  |
| 3        | 28 - <b>3</b> = 25  | 14       | 47 - <b>21</b> = 26 |
| 4        | <b>42</b> - 14 = 28 | 15       | <b>43</b> - 8 = 35  |
| 5        | 29 - <b>16</b> = 13 | 16       | 48 - <b>36</b> = 12 |
| 6        | 15 - <b>5</b> = 10  | 17       | 40 - 17 = <b>23</b> |
| 7        | <b>44</b> - 7 = 37  | 18       | <b>13</b> - 2 = 11  |
| 8        | <b>50</b> - 13 = 37 | 19       | 30 - <b>9</b> = 21  |
| 9        | 45 - 3 = <b>42</b>  | 20       | <b>47</b> - 11 = 36 |
| 10       | 29 - <b>7</b> = 3   | 21       | 21 - <b>7</b> = 14  |
| 11       | 44 - 31 = <b>13</b> |          |                     |