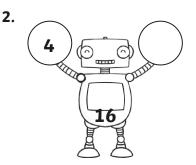

**Addition Missing Numbers** 

## **Subtraction Missing Numbers**

| question | answer              | question | answer              |
|----------|---------------------|----------|---------------------|
|          |                     |          |                     |
| 1        | 19 + 16 = <b>35</b> | 12       | 8 + <b>26</b> = 34  |
| 2        | 4 + <b>12</b> = 16  | 13       | <b>21</b> + 3 = 24  |
| 3        | 7 + <b>41</b> = 48  | 14       | 12 + <b>31</b> = 43 |
| 4        | 15 + <b>27</b> = 42 | 15       | 2 + <b>37</b> = 39  |
| 5        | 31 + <b>9</b> = 40  | 16       | 12 + <b>17</b> = 12 |
| 6        | 11 + <b>33</b> = 44 | 17       | <b>12</b> + 15 = 27 |
| 7        | 7 + <b>21</b> = 28  | 18       | 32 + 9 = <b>41</b>  |
| 8        | <b>24</b> + 8 = 32  | 19       | 6 + <b>18</b> = 24  |
| 9        | 17 + 26 = <b>43</b> | 20       | 5 + <b>42</b> = 47  |
| 10       | 2 + <b>19</b> = 21  | 21       | 27 + <b>11</b> = 38 |
| 11       | 3 + <b>25</b> = 28  |          |                     |