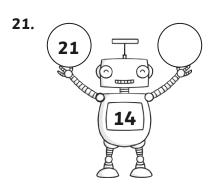

## Subtraction Missing Numbers: Answers

| question | answer              | question | answer              |
|----------|---------------------|----------|---------------------|
|          |                     |          |                     |
| 1        | 18 - <b>14</b> = 4  | 12       | 28 - 11 = <b>17</b> |
| 2        | 37 - <b>5</b> = 32  | 13       | 27 - <b>18</b> = 9  |
| 3        | 28 - <b>3</b> = 25  | 14       | 47 - <b>21</b> = 26 |
| 4        | <b>42</b> - 14 = 28 | 15       | <b>43</b> - 8 = 35  |
| 5        | 29 - <b>16</b> = 13 | 16       | 48 - <b>36</b> = 12 |
| 6        | 15 - <b>5</b> = 10  | 17       | 40 - 17 = <b>23</b> |
| 7        | <b>44</b> - 7 = 37  | 18       | <b>13</b> - 2 = 11  |
| 8        | <b>50</b> - 13 = 37 | 19       | 30 - <b>9</b> = 21  |
| 9        | 45 - 3 = <b>42</b>  | 20       | <b>47</b> - 11 = 36 |
| 10       | 29 - <b>7</b> = 3   | 21       | 21 - <b>7</b> = 14  |
| 11       | 44 - 31 = <b>13</b> |          |                     |