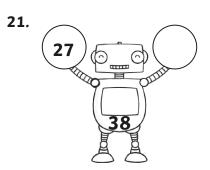

## **Subtraction Missing Numbers**

| question | answer              | question | answer              |
|----------|---------------------|----------|---------------------|
|          |                     |          |                     |
| 1        | 19 + 16 = <b>35</b> | 12       | 8 + <b>26</b> = 34  |
| 2        | 4 + <b>12</b> = 16  | 13       | <b>21</b> + 3 = 24  |
| 3        | 7 + <b>41</b> = 48  | 14       | 12 + <b>31</b> = 43 |
| 4        | 15 + <b>27</b> = 42 | 15       | 2 + <b>37</b> = 39  |
| 5        | 31 + <b>9</b> = 40  | 16       | 12 + <b>17</b> = 12 |
| 6        | 11 + <b>33</b> = 44 | 17       | <b>12</b> + 15 = 27 |
| 7        | 7 + <b>21</b> = 28  | 18       | 32 + 9 = <b>41</b>  |
| 8        | <b>24</b> + 8 = 32  | 19       | 6 + <b>18</b> = 24  |
| 9        | 17 + 26 = <b>43</b> | 20       | 5 + <b>42</b> = 47  |
| 10       | 2 + <b>19</b> = 21  | 21       | 27 + <b>11</b> = 38 |
| 11       | 3 + <b>25</b> = 28  |          |                     |