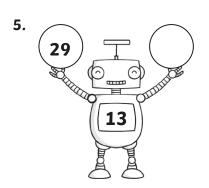

## Subtraction Missing Numbers: Answers

| question | answer              | question | answer              |
|----------|---------------------|----------|---------------------|
|          |                     |          |                     |
| 1        | 18 - <b>14</b> = 4  | 12       | 28 - 11 = <b>17</b> |
| 2        | 37 - <b>5</b> = 32  | 13       | 27 - <b>18</b> = 9  |
| 3        | 28 - <b>3</b> = 25  | 14       | 47 - <b>21</b> = 26 |
| 4        | <b>42</b> - 14 = 28 | 15       | <b>43</b> - 8 = 35  |
| 5        | 29 - <b>16</b> = 13 | 16       | 48 - <b>36</b> = 12 |
| 6        | 15 - <b>5</b> = 10  | 17       | 40 - 17 = <b>23</b> |
| 7        | <b>44</b> - 7 = 37  | 18       | <b>13</b> - 2 = 11  |
| 8        | <b>50</b> - 13 = 37 | 19       | 30 - <b>9</b> = 21  |
| 9        | 45 - 3 = <b>42</b>  | 20       | <b>47</b> - 11 = 36 |
| 10       | 29 - <b>7</b> = 3   | 21       | 21 - <b>7</b> = 14  |
| 11       | 44 - 31 = <b>13</b> |          |                     |