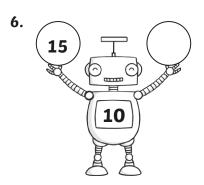

## Subtraction Missing Numbers: Answers

| question | answer              | question | answer              |
|----------|---------------------|----------|---------------------|
|          |                     |          |                     |
| 1        | 18 - <b>14</b> = 4  | 12       | 28 - 11 = <b>17</b> |
| 2        | 37 - <b>5</b> = 32  | 13       | 27 - <b>18</b> = 9  |
| 3        | 28 - <b>3</b> = 25  | 14       | 47 - <b>21</b> = 26 |
| 4        | <b>42</b> - 14 = 28 | 15       | <b>43</b> - 8 = 35  |
| 5        | 29 - <b>16</b> = 13 | 16       | 48 - <b>36</b> = 12 |
| 6        | 15 - <b>5</b> = 10  | 17       | 40 - 17 = <b>23</b> |
| 7        | <b>44</b> - 7 = 37  | 18       | <b>13</b> - 2 = 11  |
| 8        | <b>50</b> - 13 = 37 | 19       | 30 - <b>9</b> = 21  |
| 9        | 45 - 3 = <b>42</b>  | 20       | <b>47</b> - 11 = 36 |
| 10       | 29 - <b>7</b> = 3   | 21       | 21 - <b>7</b> = 14  |
| 11       | 44 - 31 = <b>13</b> |          |                     |