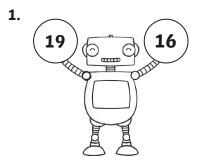

**Addition Missing Numbers** 

## **Subtraction Missing Numbers**

| question | answer              | question | answer              |
|----------|---------------------|----------|---------------------|
|          |                     |          |                     |
| 1        | 19 + 16 = <b>35</b> | 12       | 8 + <b>26</b> = 34  |
| 2        | 4 + <b>12</b> = 16  | 13       | <b>21</b> + 3 = 24  |
| 3        | 7 + <b>41</b> = 48  | 14       | 12 + <b>31</b> = 43 |
| 4        | 15 + <b>27</b> = 42 | 15       | 2 + <b>37</b> = 39  |
| 5        | 31 + <b>9</b> = 40  | 16       | 12 + <b>17</b> = 12 |
| 6        | 11 + <b>33</b> = 44 | 17       | <b>12</b> + 15 = 27 |
| 7        | 7 + <b>21</b> = 28  | 18       | 32 + 9 = <b>41</b>  |
| 8        | <b>24</b> + 8 = 32  | 19       | 6 + <b>18</b> = 24  |
| 9        | 17 + 26 = <b>43</b> | 20       | 5 + <b>42</b> = 47  |
| 10       | 2 + <b>19</b> = 21  | 21       | 27 + <b>11</b> = 38 |
| 11       | 3 + <b>25</b> = 28  |          |                     |