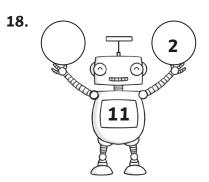

## Subtraction Missing Numbers: Answers

| question | answer              | question | answer              |
|----------|---------------------|----------|---------------------|
|          |                     |          |                     |
| 1        | 18 - <b>14</b> = 4  | 12       | 28 - 11 = <b>17</b> |
| 2        | 37 - <b>5</b> = 32  | 13       | 27 - <b>18</b> = 9  |
| 3        | 28 - <b>3</b> = 25  | 14       | 47 - <b>21</b> = 26 |
| 4        | <b>42</b> - 14 = 28 | 15       | <b>43</b> - 8 = 35  |
| 5        | 29 - <b>16</b> = 13 | 16       | 48 - <b>36</b> = 12 |
| 6        | 15 - <b>5</b> = 10  | 17       | 40 - 17 = <b>23</b> |
| 7        | <b>44</b> - 7 = 37  | 18       | <b>13</b> - 2 = 11  |
| 8        | <b>50</b> - 13 = 37 | 19       | 30 - <b>9</b> = 21  |
| 9        | 45 - 3 = <b>42</b>  | 20       | <b>47</b> - 11 = 36 |
| 10       | 29 - <b>7</b> = 3   | 21       | 21 - <b>7</b> = 14  |
| 11       | 44 - 31 = <b>13</b> |          |                     |