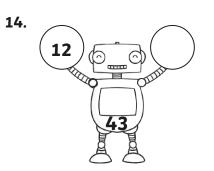

## **Subtraction Missing Numbers**

| question | answer              | question | answer              |
|----------|---------------------|----------|---------------------|
|          |                     |          |                     |
| 1        | 19 + 16 = <b>35</b> | 12       | 8 + <b>26</b> = 34  |
| 2        | 4 + <b>12</b> = 16  | 13       | <b>21</b> + 3 = 24  |
| 3        | 7 + <b>41</b> = 48  | 14       | 12 + <b>31</b> = 43 |
| 4        | 15 + <b>27</b> = 42 | 15       | 2 + <b>37</b> = 39  |
| 5        | 31 + <b>9</b> = 40  | 16       | 12 + <b>17</b> = 12 |
| 6        | 11 + <b>33</b> = 44 | 17       | <b>12</b> + 15 = 27 |
| 7        | 7 + <b>21</b> = 28  | 18       | 32 + 9 = <b>41</b>  |
| 8        | <b>24</b> + 8 = 32  | 19       | 6 + <b>18</b> = 24  |
| 9        | 17 + 26 = <b>43</b> | 20       | 5 + <b>42</b> = 47  |
| 10       | 2 + <b>19</b> = 21  | 21       | 27 + <b>11</b> = 38 |
| 11       | 3 + <b>25</b> = 28  |          |                     |