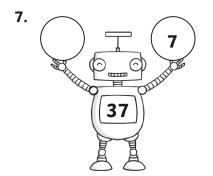

## Subtraction Missing Numbers: Answers

| question | answer              | question | answer              |
|----------|---------------------|----------|---------------------|
|          |                     |          |                     |
| 1        | 18 - <b>14</b> = 4  | 12       | 28 - 11 = <b>17</b> |
| 2        | 37 - <b>5</b> = 32  | 13       | 27 - <b>18</b> = 9  |
| 3        | 28 - <b>3</b> = 25  | 14       | 47 - <b>21</b> = 26 |
| 4        | <b>42</b> - 14 = 28 | 15       | <b>43</b> - 8 = 35  |
| 5        | 29 - <b>16</b> = 13 | 16       | 48 - <b>36</b> = 12 |
| 6        | 15 - <b>5</b> = 10  | 17       | 40 - 17 = <b>23</b> |
| 7        | <b>44</b> - 7 = 37  | 18       | <b>13</b> - 2 = 11  |
| 8        | <b>50</b> - 13 = 37 | 19       | 30 - <b>9</b> = 21  |
| 9        | 45 - 3 = <b>42</b>  | 20       | <b>47</b> - 11 = 36 |
| 10       | 29 - <b>7</b> = 3   | 21       | 21 - <b>7</b> = 14  |
| 11       | 44 - 31 = <b>13</b> |          |                     |