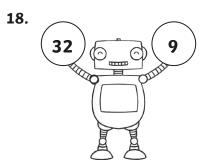

## **Subtraction Missing Numbers**

| question | answer              | question | answer              |
|----------|---------------------|----------|---------------------|
|          |                     |          |                     |
| 1        | 19 + 16 = <b>35</b> | 12       | 8 + <b>26</b> = 34  |
| 2        | 4 + <b>12</b> = 16  | 13       | <b>21</b> + 3 = 24  |
| 3        | 7 + <b>41</b> = 48  | 14       | 12 + <b>31</b> = 43 |
| 4        | 15 + <b>27</b> = 42 | 15       | 2 + <b>37</b> = 39  |
| 5        | 31 + <b>9</b> = 40  | 16       | 12 + <b>17</b> = 12 |
| 6        | 11 + <b>33</b> = 44 | 17       | <b>12</b> + 15 = 27 |
| 7        | 7 + <b>21</b> = 28  | 18       | 32 + 9 = <b>41</b>  |
| 8        | <b>24</b> + 8 = 32  | 19       | 6 + <b>18</b> = 24  |
| 9        | 17 + 26 = <b>43</b> | 20       | 5 + <b>42</b> = 47  |
| 10       | 2 + <b>19</b> = 21  | 21       | 27 + <b>11</b> = 38 |
| 11       | 3 + <b>25</b> = 28  |          |                     |