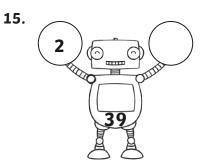

## **Subtraction Missing Numbers**

| question | answer              | question | answer              |
|----------|---------------------|----------|---------------------|
|          |                     |          |                     |
| 1        | 19 + 16 = <b>35</b> | 12       | 8 + <b>26</b> = 34  |
| 2        | 4 + <b>12</b> = 16  | 13       | <b>21</b> + 3 = 24  |
| 3        | 7 + <b>41</b> = 48  | 14       | 12 + <b>31</b> = 43 |
| 4        | 15 + <b>27</b> = 42 | 15       | 2 + <b>37</b> = 39  |
| 5        | 31 + <b>9</b> = 40  | 16       | 12 + <b>17</b> = 12 |
| 6        | 11 + <b>33</b> = 44 | 17       | <b>12</b> + 15 = 27 |
| 7        | 7 + <b>21</b> = 28  | 18       | 32 + 9 = <b>41</b>  |
| 8        | <b>24</b> + 8 = 32  | 19       | 6 + <b>18</b> = 24  |
| 9        | 17 + 26 = <b>43</b> | 20       | 5 + <b>42</b> = 47  |
| 10       | 2 + <b>19</b> = 21  | 21       | 27 + <b>11</b> = 38 |
| 11       | 3 + <b>25</b> = 28  |          |                     |