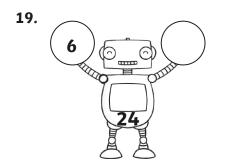

## **Subtraction Missing Numbers**

| question | answer              | question | answer              |
|----------|---------------------|----------|---------------------|
|          |                     |          |                     |
| 1        | 19 + 16 = <b>35</b> | 12       | 8 + <b>26</b> = 34  |
| 2        | 4 + <b>12</b> = 16  | 13       | <b>21</b> + 3 = 24  |
| 3        | 7 + <b>41</b> = 48  | 14       | 12 + <b>31</b> = 43 |
| 4        | 15 + <b>27</b> = 42 | 15       | 2 + <b>37</b> = 39  |
| 5        | 31 + <b>9</b> = 40  | 16       | 12 + <b>17</b> = 12 |
| 6        | 11 + <b>33</b> = 44 | 17       | <b>12</b> + 15 = 27 |
| 7        | 7 + <b>21</b> = 28  | 18       | 32 + 9 = <b>41</b>  |
| 8        | <b>24</b> + 8 = 32  | 19       | 6 + <b>18</b> = 24  |
| 9        | 17 + 26 = <b>43</b> | 20       | 5 + <b>42</b> = 47  |
| 10       | 2 + <b>19</b> = 21  | 21       | 27 + <b>11</b> = 38 |
| 11       | 3 + <b>25</b> = 28  |          |                     |