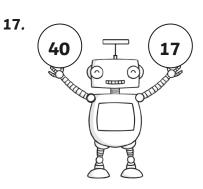

## Subtraction Missing Numbers: Answers

| question | answer              | question | answer              |
|----------|---------------------|----------|---------------------|
|          |                     |          |                     |
| 1        | 18 - <b>14</b> = 4  | 12       | 28 - 11 = <b>17</b> |
| 2        | 37 - <b>5</b> = 32  | 13       | 27 - <b>18</b> = 9  |
| 3        | 28 - <b>3</b> = 25  | 14       | 47 - <b>21</b> = 26 |
| 4        | <b>42</b> - 14 = 28 | 15       | <b>43</b> - 8 = 35  |
| 5        | 29 - <b>16</b> = 13 | 16       | 48 - <b>36</b> = 12 |
| 6        | 15 - <b>5</b> = 10  | 17       | 40 - 17 = <b>23</b> |
| 7        | <b>44</b> - 7 = 37  | 18       | <b>13</b> - 2 = 11  |
| 8        | <b>50</b> - 13 = 37 | 19       | 30 - <b>9</b> = 21  |
| 9        | 45 - 3 = <b>42</b>  | 20       | <b>47</b> - 11 = 36 |
| 10       | 29 - <b>7</b> = 3   | 21       | 21 - <b>7</b> = 14  |
| 11       | 44 - 31 = <b>13</b> |          |                     |