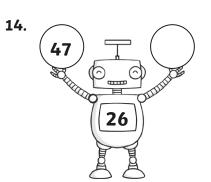

## Subtraction Missing Numbers: Answers

| question | answer              | question | answer              |
|----------|---------------------|----------|---------------------|
|          |                     |          |                     |
| 1        | 18 - <b>14</b> = 4  | 12       | 28 - 11 = <b>17</b> |
| 2        | 37 - <b>5</b> = 32  | 13       | 27 - <b>18</b> = 9  |
| 3        | 28 - <b>3</b> = 25  | 14       | 47 - <b>21</b> = 26 |
| 4        | <b>42</b> - 14 = 28 | 15       | <b>43</b> - 8 = 35  |
| 5        | 29 - <b>16</b> = 13 | 16       | 48 - <b>36</b> = 12 |
| 6        | 15 - <b>5</b> = 10  | 17       | 40 - 17 = <b>23</b> |
| 7        | <b>44</b> - 7 = 37  | 18       | <b>13</b> - 2 = 11  |
| 8        | <b>50</b> - 13 = 37 | 19       | 30 - <b>9</b> = 21  |
| 9        | 45 - 3 = <b>42</b>  | 20       | <b>47</b> - 11 = 36 |
| 10       | 29 - <b>7</b> = 3   | 21       | 21 - <b>7</b> = 14  |
| 11       | 44 - 31 = <b>13</b> |          |                     |