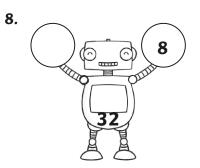

**Addition Missing Numbers** 

## **Subtraction Missing Numbers**

| question | answer              | question | answer              |
|----------|---------------------|----------|---------------------|
|          |                     |          |                     |
| 1        | 19 + 16 = <b>35</b> | 12       | 8 + <b>26</b> = 34  |
| 2        | 4 + <b>12</b> = 16  | 13       | <b>21</b> + 3 = 24  |
| 3        | 7 + <b>41</b> = 48  | 14       | 12 + <b>31</b> = 43 |
| 4        | 15 + <b>27</b> = 42 | 15       | 2 + <b>37</b> = 39  |
| 5        | 31 + <b>9</b> = 40  | 16       | 12 + <b>17</b> = 12 |
| 6        | 11 + <b>33</b> = 44 | 17       | <b>12</b> + 15 = 27 |
| 7        | 7 + <b>21</b> = 28  | 18       | 32 + 9 = <b>41</b>  |
| 8        | <b>24</b> + 8 = 32  | 19       | 6 + <b>18</b> = 24  |
| 9        | 17 + 26 = <b>43</b> | 20       | 5 + <b>42</b> = 47  |
| 10       | 2 + <b>19</b> = 21  | 21       | 27 + <b>11</b> = 38 |
| 11       | 3 + <b>25</b> = 28  |          |                     |