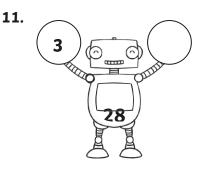

## **Subtraction Missing Numbers**

| question | answer              | question | answer              |
|----------|---------------------|----------|---------------------|
|          |                     |          |                     |
| 1        | 19 + 16 = <b>35</b> | 12       | 8 + <b>26</b> = 34  |
| 2        | 4 + <b>12</b> = 16  | 13       | <b>21</b> + 3 = 24  |
| 3        | 7 + <b>41</b> = 48  | 14       | 12 + <b>31</b> = 43 |
| 4        | 15 + <b>27</b> = 42 | 15       | 2 + <b>37</b> = 39  |
| 5        | 31 + <b>9</b> = 40  | 16       | 12 + <b>17</b> = 12 |
| 6        | 11 + <b>33</b> = 44 | 17       | <b>12</b> + 15 = 27 |
| 7        | 7 + <b>21</b> = 28  | 18       | 32 + 9 = <b>41</b>  |
| 8        | <b>24</b> + 8 = 32  | 19       | 6 + <b>18</b> = 24  |
| 9        | 17 + 26 = <b>43</b> | 20       | 5 + <b>42</b> = 47  |
| 10       | 2 + <b>19</b> = 21  | 21       | 27 + <b>11</b> = 38 |
| 11       | 3 + <b>25</b> = 28  |          |                     |