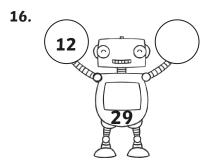

## **Subtraction Missing Numbers**

| question | answer              | question | answer              |
|----------|---------------------|----------|---------------------|
|          |                     |          |                     |
| 1        | 19 + 16 = <b>35</b> | 12       | 8 + <b>26</b> = 34  |
| 2        | 4 + <b>12</b> = 16  | 13       | <b>21</b> + 3 = 24  |
| 3        | 7 + <b>41</b> = 48  | 14       | 12 + <b>31</b> = 43 |
| 4        | 15 + <b>27</b> = 42 | 15       | 2 + <b>37</b> = 39  |
| 5        | 31 + <b>9</b> = 40  | 16       | 12 + <b>17</b> = 12 |
| 6        | 11 + <b>33</b> = 44 | 17       | <b>12</b> + 15 = 27 |
| 7        | 7 + <b>21</b> = 28  | 18       | 32 + 9 = <b>41</b>  |
| 8        | <b>24</b> + 8 = 32  | 19       | 6 + <b>18</b> = 24  |
| 9        | 17 + 26 = <b>43</b> | 20       | 5 + <b>42</b> = 47  |
| 10       | 2 + <b>19</b> = 21  | 21       | 27 + <b>11</b> = 38 |
| 11       | 3 + <b>25</b> = 28  |          |                     |