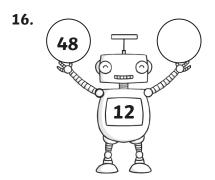

## Subtraction Missing Numbers: Answers

| question | answer              | question | answer              |
|----------|---------------------|----------|---------------------|
|          |                     |          |                     |
| 1        | 18 - <b>14</b> = 4  | 12       | 28 - 11 = <b>17</b> |
| 2        | 37 - <b>5</b> = 32  | 13       | 27 - <b>18</b> = 9  |
| 3        | 28 - <b>3</b> = 25  | 14       | 47 - <b>21</b> = 26 |
| 4        | <b>42</b> - 14 = 28 | 15       | <b>43</b> - 8 = 35  |
| 5        | 29 - <b>16</b> = 13 | 16       | 48 - <b>36</b> = 12 |
| 6        | 15 - <b>5</b> = 10  | 17       | 40 - 17 = <b>23</b> |
| 7        | <b>44</b> - 7 = 37  | 18       | <b>13</b> - 2 = 11  |
| 8        | <b>50</b> - 13 = 37 | 19       | 30 - <b>9</b> = 21  |
| 9        | 45 - 3 = <b>42</b>  | 20       | <b>47</b> - 11 = 36 |
| 10       | 29 - <b>7</b> = 3   | 21       | 21 - <b>7</b> = 14  |
| 11       | 44 - 31 = <b>13</b> |          |                     |