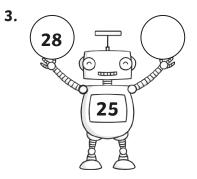

## Subtraction Missing Numbers: Answers

| question | answer              | question | answer              |
|----------|---------------------|----------|---------------------|
|          |                     |          |                     |
| 1        | 18 - <b>14</b> = 4  | 12       | 28 - 11 = <b>17</b> |
| 2        | 37 - <b>5</b> = 32  | 13       | 27 - <b>18</b> = 9  |
| 3        | 28 - <b>3</b> = 25  | 14       | 47 - <b>21</b> = 26 |
| 4        | <b>42</b> - 14 = 28 | 15       | <b>43</b> - 8 = 35  |
| 5        | 29 - <b>16</b> = 13 | 16       | 48 - <b>36</b> = 12 |
| 6        | 15 - <b>5</b> = 10  | 17       | 40 - 17 = <b>23</b> |
| 7        | <b>44</b> - 7 = 37  | 18       | <b>13</b> - 2 = 11  |
| 8        | <b>50</b> - 13 = 37 | 19       | 30 - <b>9</b> = 21  |
| 9        | 45 - 3 = <b>42</b>  | 20       | <b>47</b> - 11 = 36 |
| 10       | 29 - <b>7</b> = 3   | 21       | 21 - <b>7</b> = 14  |
| 11       | 44 - 31 = <b>13</b> |          |                     |