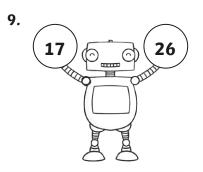

**Addition Missing Numbers** 

## **Subtraction Missing Numbers**

| question | answer              | question | answer              |
|----------|---------------------|----------|---------------------|
|          |                     |          |                     |
| 1        | 19 + 16 = <b>35</b> | 12       | 8 + <b>26</b> = 34  |
| 2        | 4 + <b>12</b> = 16  | 13       | <b>21</b> + 3 = 24  |
| 3        | 7 + <b>41</b> = 48  | 14       | 12 + <b>31</b> = 43 |
| 4        | 15 + <b>27</b> = 42 | 15       | 2 + <b>37</b> = 39  |
| 5        | 31 + <b>9</b> = 40  | 16       | 12 + <b>17</b> = 12 |
| 6        | 11 + <b>33</b> = 44 | 17       | <b>12</b> + 15 = 27 |
| 7        | 7 + <b>21</b> = 28  | 18       | 32 + 9 = <b>41</b>  |
| 8        | <b>24</b> + 8 = 32  | 19       | 6 + <b>18</b> = 24  |
| 9        | 17 + 26 = <b>43</b> | 20       | 5 + <b>42</b> = 47  |
| 10       | 2 + <b>19</b> = 21  | 21       | 27 + <b>11</b> = 38 |
| 11       | 3 + <b>25</b> = 28  |          |                     |