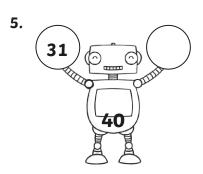

**Addition Missing Numbers** 

## **Subtraction Missing Numbers**

| question | answer              | question | answer              |
|----------|---------------------|----------|---------------------|
|          |                     |          |                     |
| 1        | 19 + 16 = <b>35</b> | 12       | 8 + <b>26</b> = 34  |
| 2        | 4 + <b>12</b> = 16  | 13       | <b>21</b> + 3 = 24  |
| 3        | 7 + <b>41</b> = 48  | 14       | 12 + <b>31</b> = 43 |
| 4        | 15 + <b>27</b> = 42 | 15       | 2 + <b>37</b> = 39  |
| 5        | 31 + <b>9</b> = 40  | 16       | 12 + <b>17</b> = 12 |
| 6        | 11 + <b>33</b> = 44 | 17       | <b>12</b> + 15 = 27 |
| 7        | 7 + <b>21</b> = 28  | 18       | 32 + 9 = <b>41</b>  |
| 8        | <b>24</b> + 8 = 32  | 19       | 6 + <b>18</b> = 24  |
| 9        | 17 + 26 = <b>43</b> | 20       | 5 + <b>42</b> = 47  |
| 10       | 2 + <b>19</b> = 21  | 21       | 27 + <b>11</b> = 38 |
| 11       | 3 + <b>25</b> = 28  |          |                     |