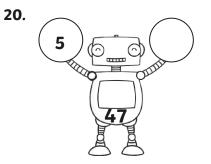

## **Subtraction Missing Numbers**

| question | answer              | question | answer              |
|----------|---------------------|----------|---------------------|
|          |                     |          |                     |
| 1        | 19 + 16 = <b>35</b> | 12       | 8 + <b>26</b> = 34  |
| 2        | 4 + <b>12</b> = 16  | 13       | <b>21</b> + 3 = 24  |
| 3        | 7 + <b>41</b> = 48  | 14       | 12 + <b>31</b> = 43 |
| 4        | 15 + <b>27</b> = 42 | 15       | 2 + <b>37</b> = 39  |
| 5        | 31 + <b>9</b> = 40  | 16       | 12 + <b>17</b> = 12 |
| 6        | 11 + <b>33</b> = 44 | 17       | <b>12</b> + 15 = 27 |
| 7        | 7 + <b>21</b> = 28  | 18       | 32 + 9 = <b>41</b>  |
| 8        | <b>24</b> + 8 = 32  | 19       | 6 + <b>18</b> = 24  |
| 9        | 17 + 26 = <b>43</b> | 20       | 5 + <b>42</b> = 47  |
| 10       | 2 + <b>19</b> = 21  | 21       | 27 + <b>11</b> = 38 |
| 11       | 3 + <b>25</b> = 28  |          |                     |