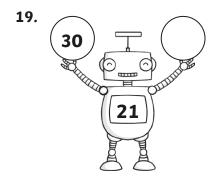

## Subtraction Missing Numbers: Answers

| question | answer              | question | answer              |
|----------|---------------------|----------|---------------------|
|          |                     |          |                     |
| 1        | 18 - <b>14</b> = 4  | 12       | 28 - 11 = <b>17</b> |
| 2        | 37 - <b>5</b> = 32  | 13       | 27 - <b>18</b> = 9  |
| 3        | 28 - <b>3</b> = 25  | 14       | 47 - <b>21</b> = 26 |
| 4        | <b>42</b> - 14 = 28 | 15       | <b>43</b> - 8 = 35  |
| 5        | 29 - <b>16</b> = 13 | 16       | 48 - <b>36</b> = 12 |
| 6        | 15 - <b>5</b> = 10  | 17       | 40 - 17 = <b>23</b> |
| 7        | <b>44</b> - 7 = 37  | 18       | <b>13</b> - 2 = 11  |
| 8        | <b>50</b> - 13 = 37 | 19       | 30 - <b>9</b> = 21  |
| 9        | 45 - 3 = <b>42</b>  | 20       | <b>47</b> - 11 = 36 |
| 10       | 29 - <b>7</b> = 3   | 21       | 21 - <b>7</b> = 14  |
| 11       | 44 - 31 = <b>13</b> |          |                     |