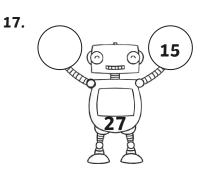

## **Subtraction Missing Numbers**

| question | answer              | question | answer              |
|----------|---------------------|----------|---------------------|
|          |                     |          |                     |
| 1        | 19 + 16 = <b>35</b> | 12       | 8 + <b>26</b> = 34  |
| 2        | 4 + <b>12</b> = 16  | 13       | <b>21</b> + 3 = 24  |
| 3        | 7 + <b>41</b> = 48  | 14       | 12 + <b>31</b> = 43 |
| 4        | 15 + <b>27</b> = 42 | 15       | 2 + <b>37</b> = 39  |
| 5        | 31 + <b>9</b> = 40  | 16       | 12 + <b>17</b> = 12 |
| 6        | 11 + <b>33</b> = 44 | 17       | <b>12</b> + 15 = 27 |
| 7        | 7 + <b>21</b> = 28  | 18       | 32 + 9 = <b>41</b>  |
| 8        | <b>24</b> + 8 = 32  | 19       | 6 + <b>18</b> = 24  |
| 9        | 17 + 26 = <b>43</b> | 20       | 5 + <b>42</b> = 47  |
| 10       | 2 + <b>19</b> = 21  | 21       | 27 + <b>11</b> = 38 |
| 11       | 3 + <b>25</b> = 28  |          |                     |