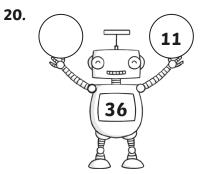

## Subtraction Missing Numbers: Answers

| question | answer              | question | answer              |
|----------|---------------------|----------|---------------------|
|          |                     |          |                     |
| 1        | 18 - <b>14</b> = 4  | 12       | 28 - 11 = <b>17</b> |
| 2        | 37 - <b>5</b> = 32  | 13       | 27 - <b>18</b> = 9  |
| 3        | 28 - <b>3</b> = 25  | 14       | 47 - <b>21</b> = 26 |
| 4        | <b>42</b> - 14 = 28 | 15       | <b>43</b> - 8 = 35  |
| 5        | 29 - <b>16</b> = 13 | 16       | 48 - <b>36</b> = 12 |
| 6        | 15 - <b>5</b> = 10  | 17       | 40 - 17 = <b>23</b> |
| 7        | <b>44</b> - 7 = 37  | 18       | <b>13</b> - 2 = 11  |
| 8        | <b>50</b> - 13 = 37 | 19       | 30 - <b>9</b> = 21  |
| 9        | 45 - 3 = <b>42</b>  | 20       | <b>47</b> - 11 = 36 |
| 10       | 29 - <b>7</b> = 3   | 21       | 21 - <b>7</b> = 14  |
| 11       | 44 - 31 = <b>13</b> |          |                     |