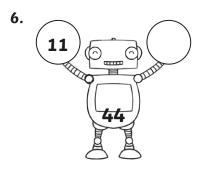

**Addition Missing Numbers** 

## **Subtraction Missing Numbers**

| question | answer              | question | answer              |
|----------|---------------------|----------|---------------------|
|          |                     |          |                     |
| 1        | 19 + 16 = <b>35</b> | 12       | 8 + <b>26</b> = 34  |
| 2        | 4 + <b>12</b> = 16  | 13       | <b>21</b> + 3 = 24  |
| 3        | 7 + <b>41</b> = 48  | 14       | 12 + <b>31</b> = 43 |
| 4        | 15 + <b>27</b> = 42 | 15       | 2 + <b>37</b> = 39  |
| 5        | 31 + <b>9</b> = 40  | 16       | 12 + <b>17</b> = 12 |
| 6        | 11 + <b>33</b> = 44 | 17       | <b>12</b> + 15 = 27 |
| 7        | 7 + <b>21</b> = 28  | 18       | 32 + 9 = <b>41</b>  |
| 8        | <b>24</b> + 8 = 32  | 19       | 6 + <b>18</b> = 24  |
| 9        | 17 + 26 = <b>43</b> | 20       | 5 + <b>42</b> = 47  |
| 10       | 2 + <b>19</b> = 21  | 21       | 27 + <b>11</b> = 38 |
| 11       | 3 + <b>25</b> = 28  |          |                     |