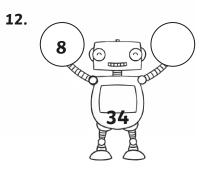

## **Subtraction Missing Numbers**

| question | answer              | question | answer              |
|----------|---------------------|----------|---------------------|
|          |                     |          |                     |
| 1        | 19 + 16 = <b>35</b> | 12       | 8 + <b>26</b> = 34  |
| 2        | 4 + <b>12</b> = 16  | 13       | <b>21</b> + 3 = 24  |
| 3        | 7 + <b>41</b> = 48  | 14       | 12 + <b>31</b> = 43 |
| 4        | 15 + <b>27</b> = 42 | 15       | 2 + <b>37</b> = 39  |
| 5        | 31 + <b>9</b> = 40  | 16       | 12 + <b>17</b> = 12 |
| 6        | 11 + <b>33</b> = 44 | 17       | <b>12</b> + 15 = 27 |
| 7        | 7 + <b>21</b> = 28  | 18       | 32 + 9 = <b>41</b>  |
| 8        | <b>24</b> + 8 = 32  | 19       | 6 + <b>18</b> = 24  |
| 9        | 17 + 26 = <b>43</b> | 20       | 5 + <b>42</b> = 47  |
| 10       | 2 + <b>19</b> = 21  | 21       | 27 + <b>11</b> = 38 |
| 11       | 3 + <b>25</b> = 28  |          |                     |