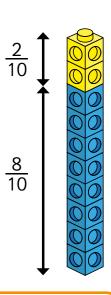

## **Tenths**

Tick the pictures that show tenths.

Write fractions to complete the sentences.

- a) of the counters are yellow.
- b) of the counters are red.
- c) of the counters are green.

3 Amir has some blue and yellow cubes.

He makes a tower using 10 cubes.

Investigate how many different towers

Amir can make with 10 cubes, if every tower
has a different fraction of blue and
yellow cubes.

Complete the part-whole models.

b)

d)

Annie has travelled  $\frac{7}{10}$  of the way across a balance beam.