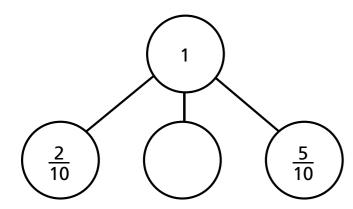

He makes a tower using 10 cubes.

Investigate how many different towers

Amir can make with 10 cubes, if every tower
has a different fraction of blue and
yellow cubes.

Complete the part-whole models.

b)

d)

Annie has travelled  $\frac{7}{10}$  of the way across a balance beam.