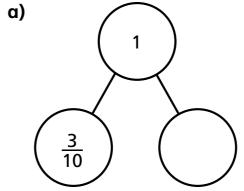

He makes a tower using 10 cubes.

Investigate how many different towers

Amir can make with 10 cubes, if every tower
has a different fraction of blue and
yellow cubes.

Complete the part-whole models.

b)

d)

Annie has travelled  $\frac{7}{10}$  of the way across a balance beam.