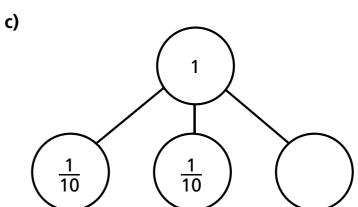

He makes a tower using 10 cubes.

Investigate how many different towers

Amir can make with 10 cubes, if every tower
has a different fraction of blue and
yellow cubes.

Complete the part-whole models.

b)

d)

Annie has travelled  $\frac{7}{10}$  of the way across a balance beam.