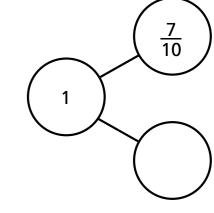

He makes a tower using 10 cubes.

Investigate how many different towers

Amir can make with 10 cubes, if every tower
has a different fraction of blue and
yellow cubes.

Complete the part-whole models.

b)

d)

Annie has travelled  $\frac{7}{10}$  of the way across a balance beam.