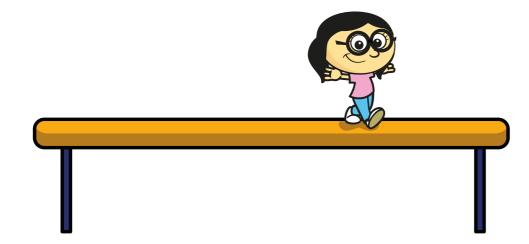

He makes a tower using 10 cubes.

Investigate how many different towers

Amir can make with 10 cubes, if every tower
has a different fraction of blue and
yellow cubes.

Complete the part-whole models.

b)

d)

Annie has travelled  $\frac{7}{10}$  of the way across a balance beam.

How many tenths does she have left to travel?

10 boys share 3 pizzas equally.

What fraction of a pizza do they each get?

| 7 | Dani has a bag of sweets.            |
|---|--------------------------------------|
|   | $\frac{1}{2}$ of the sweets are red. |